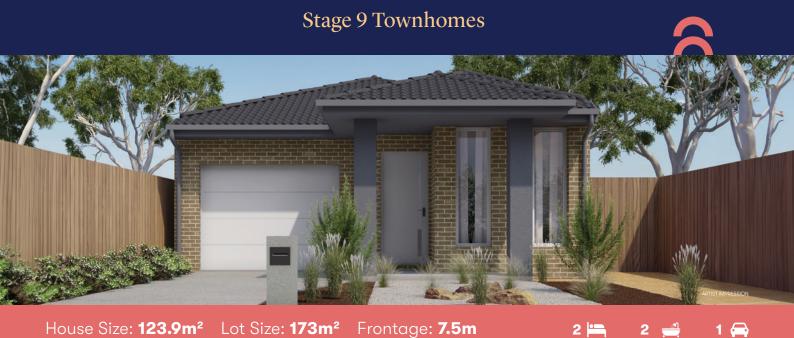

# **MARIGOLD**

by Growland

## Lot 918 Petunia Avenue - Tennyson

### **Fixed Price \$491,500**

#### **Inclusions:**

- Full Turnkey Package Including Front, Side & Rear Landscaping with Letterbox, Clothesline & Half Share Fencing
- Front, Side & Rear Landscaping with Letterbox, Clothesline & Half Share fencing
- 2590mm High Ceilings Throughout
- · Brick Infills above all Windows
- Evaporative Cooling to all Bedrooms & Living Areas
- 40mm Stone Edge in Kitchen With 20mm Stone Edge in En-suite & Bathroom
- 900mm Upright Oven and Cook Top with Canopy Rangehood & Stainless-Steel Dishwasher
- Water Point for Refrigerator
- Spacious 1200mm x 900mm En-suite shower. Tiled Shower Bases, Semi-Frameless Shower Screens and Niches to both En-suite & Bathroom Showers
- Double basins in En-suite & Deluxe Large Vanity
- Free Standing Bath
- Mirrored Sliding Robe Doors (Built-in Robes)
- LED Downlights Throughout the Entire Home
- Block-out Roller Blinds
- Flyscreens & Window Locks to All Openable Windows

ARTIST IMPRESSION