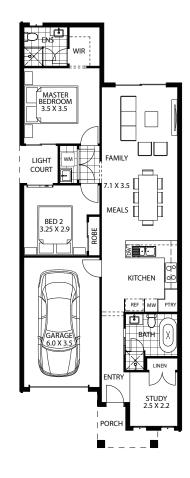

# **MARIGOLD**

by Growland

## Lot 918 Petunia Avenue - Tennyson

### **Fixed Price \$491,500**

#### **Inclusions:**

- Full Turnkey Package Including Front, Side & Rear Landscaping with Letterbox, Clothesline & Half Share Fencing
- Front, Side & Rear Landscaping with Letterbox, Clothesline & Half Share fencing
- 2590mm High Ceilings Throughout
- · Brick Infills above all Windows
- Evaporative Cooling to all Bedrooms & Living Areas
- 40mm Stone Edge in Kitchen With 20mm Stone Edge in En-suite & Bathroom
- 900mm Upright Oven and Cook Top with Canopy Rangehood & Stainless-Steel Dishwasher
- Water Point for Refrigerator
- Spacious 1200mm x 900mm En-suite shower. Tiled Shower Bases, Semi-Frameless Shower Screens and Niches to both En-suite & Bathroom Showers
- Double basins in En-suite & Deluxe Large Vanity
- Free Standing Bath
- Mirrored Sliding Robe Doors (Built-in Robes)
- LED Downlights Throughout the Entire Home
- Block-out Roller Blinds
- Flyscreens & Window Locks to All Openable Windows