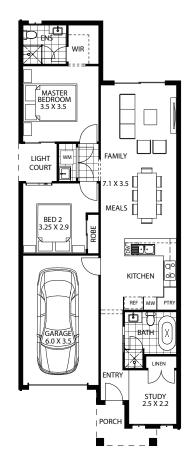

# **MARIGOLD**

by Growland

House Size: 123.9m<sup>2</sup> Lot Size: 173m<sup>2</sup>

Frontage: **7.5m** 

2 🚐